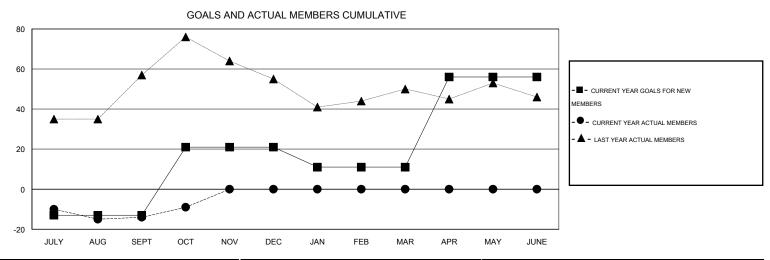

## LOCATION LOUISIANA **GMT:** HAL GRIFFIN

| GMT: HAL GR           | IFFIN            |           | LOCATIO          | N LOUISIAN       | 4                     |                    |                                     |                    | GMT CA 1         |  |
|-----------------------|------------------|-----------|------------------|------------------|-----------------------|--------------------|-------------------------------------|--------------------|------------------|--|
| Clubs                 |                  |           |                  |                  | Members               |                    |                                     |                    |                  |  |
| RESULTS FOR 2015-2016 |                  |           |                  |                  | RESULTS FOR 2015-2016 |                    |                                     |                    |                  |  |
| QUARTER               | NEW CLUB<br>GOAL | NEW CLUBS | DROPPED<br>CLUBS | NET<br>GAIN/LOSS | QUARTER               | NEW MEMBER<br>GOAL | CHARTER AND<br>NEW MEMBERS<br>ADDED | DROPPED<br>MEMBERS | NET<br>GAIN/LOSS |  |
| JULY/AUG/SEPT         | 0                | 0         | 0                | 0                | JULY/AUG/SEPT         | -13                | 35                                  | 49                 | -14              |  |
| OCT/NOV/DEC           | 1                | 0         | 0                | 0                | OCT/NOV/DEC           | 34                 | 10                                  | 5                  | 5                |  |
| JAN/FEB/MAR           | 0                | 0         | 0                | 0                | JAN/FEB/MAR           | -10                | 0                                   | 0                  | 0                |  |
| APR/MAY/JUNE          | 1                | 0         | 0                | 0                | APR/MAY/JUNE          | 45                 | 0                                   | 0                  | 0                |  |